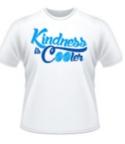

## Complex

Need to have the words Kindness is Cooler with the "oo" in the word "cooler" portrayed as ripples in water to symbolize the quote: "This is what kindness does. Each goes out, like a ripple, into the world. Even small things count. Each kindness makes the world a little better."

## Kindness is C nler