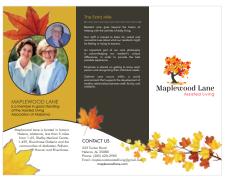

### **Brochures**

Showcase your business or your clients' with a full-color, double-sided brochure. The four or six information panels on an 8-1/2 x 11-inch page can include photos, product information, contact details, and more. Brochure folding options include half-fold, trifold, z-fold, and single open or gate fold.