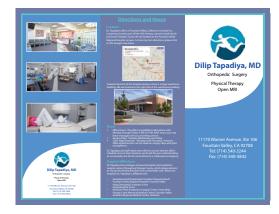

### **Brochures**

Showcase your business or your clients' with a full-color, double-sided brochure. The four or six information panels on an 8-1/2 x 11-inch page can include photos, product information, contact details, and more. Brochure folding options include half-fold, trifold, z-fold, and single open or gate fold.