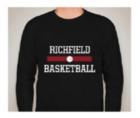

#### Medium

This is for girls middle school basketball, for the players and for the parents. We would like to keep it a two-color design. It should be spruced up a little.