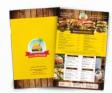

#### Menus

Showcase your client's food and drink offerings with a full-color menu that's sure to wet appetites. They can use these high-quality, 8-1/2 x 11-inch menus in the restaurants or for a direct mail campaign.