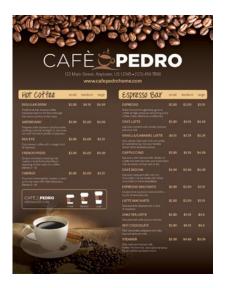

#### Menus

Showcase your client's food and drink offerings with a full-color menu that's sure to wet appetites. They can use these high-quality, 8-1/2 x 11-inch menus in the restaurants or for a direct mail campaign.