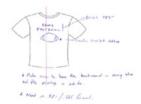

## **T-Shirt Design**

Creation of a graphic to be featured on a t-shirt for the promotional purposes of brands, teams and others.

**Simple** 

Medium

**Complex** 

## Simple

Please make the font in block lettering. We need the design to be on a navy blue background with white lettering. The football needs enough space to have players' numbers added.