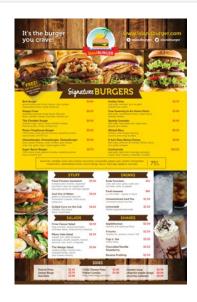

### **Newsletters**

Enable your clients to provide informative bulletins to customers, prospects or members. Documents have two, three or four columns per page for printing on 8-1/2 x 11-inch or 11 x 17-inch sheets.