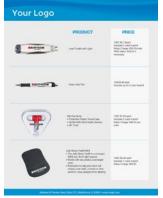

## Sales Proposals

Present your products in a professional, multi-page document in an 8-1/2 x 11-inch size. Feature images and descriptions, as well as pricing and contact details to help you or your customer close deals.