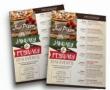

#### Menus

Showcase your client's food and drink offerings with a full-color menu that's sure to wet appetites. They can use these high-quality, 8-1/2 x 11-inch menus in the restaurants or for a direct mail campaign.