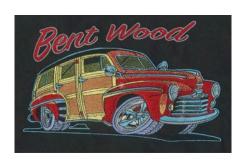

## **T-Shirt Design**

Creation of a graphic to be featured on a t-shirt for the promotional purposes of brands, teams and others.

**Simple** 

Medium

**Complex** 

## Simple

Please make the font in block lettering. We need the design to be on a navy blue background with white lettering. The football needs enough space to have players' numbers added.