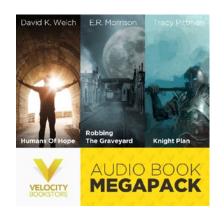

# **Embroidery Digitizing**

Embroidery starts with artwork that is converted to a design using embroidery software. The digitized design drives the sewing machine, indicating where and how to place the stitches.