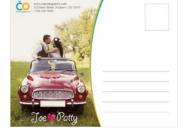

#### **Postcards**

Spread your clients' messages with full-color postcards. They can use them as takeaways or in mailing campaigns to help build a professional brand. Standard size is 5-1/2 x 4-1/4 inches.