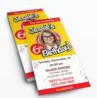

#### **Postcards**

Spread your clients' messages with full-color postcards. They can use them as takeaways or in mailing campaigns to help build a professional brand. Standard size is 5-1/2 x 4-1/4 inches.