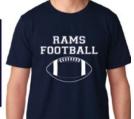

## Simple

Please make the font in block lettering. We need the design to be on a navy blue background with white lettering. The football needs enough space to have players' numbers added.