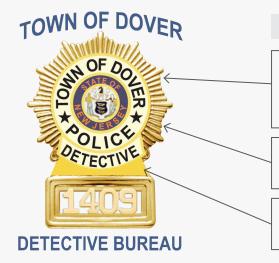

# Need stabilizing underlay stitches in the center. See photo for reference.

• I had to add underlay to the center at the beginning of the run to avoid stretching/pushing of the fabric due to the complex fill.

# New vector sans-serif text (Vector).

- I had to move text away from center circle.
- Move "detective" and re-center fill area.

### Lower bottom box.

 Please add taller fill between the bottom box and badge (yellow vector).